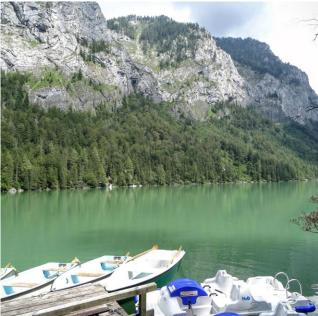

# SPRING, SUMMER AND AUTUMN

Hiking, hut tours, klettern, mountain biking, wild water sports, diving and the Erzberg mine are just a few of the possibilities for holidaymakers who want to spend an active holiday in the midst of nature. Mountain climbers will also find lots to challenge them in the region, especially in the mountains close to the Eisenerzer Ramsau, and the rock face at the nearby Leopoldsteinersee is popular with rock climbers.