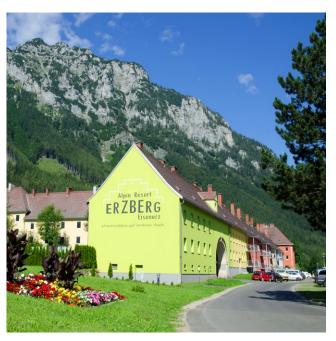

## SURROUNDINGS

Eisenerz, with its characteristic old town centre, is located in the triangle formed by Vienna, Salzburg and Graz, between the Gesäuse national park and the majestic Erzberg. Visitors here are in the midst of fascinating and largely unspoilt countryside where they can enjoy an imposing view of the Erzberg and the Eisenerzer Ramsau and Hochschwab mountain range.

# THE PROJECT

The Erzberg Alpin Resort is a former residential area with a total of 400 apartments. These homes are being completely renovated to luxury holiday apartments and will be supplied turn-key.