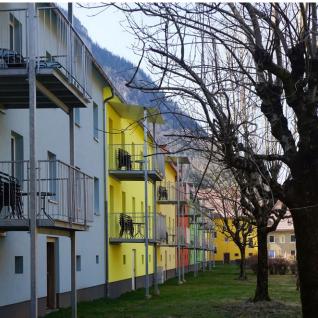

## THE APARTMENTS

The development is made up of two-storey houses comprising four or six apartments, with a porch; the houses face the road and there are square-shaped public gardens at the rear. All the apartments have a balcony.