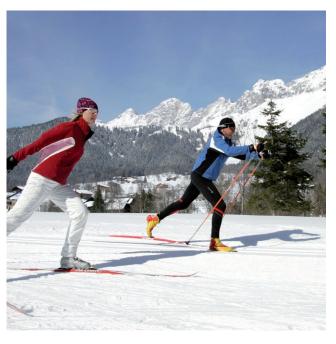

Eisenerzer Ramsau is the Nordic centre, especially popular for sports such as cross-country skiing and biathlon. Because it is snow sure and has excellent facilities for cross-country skiing, Austria has awarded the region the Styrian cross-country skiing seal of quality.

Due to the snow security and the excellent facilities for cross-country skiing, the region is not only distinguished by the country with the Styrian cross-country label, but also serves as a training location for the professional athletes of the Austrian ski association.