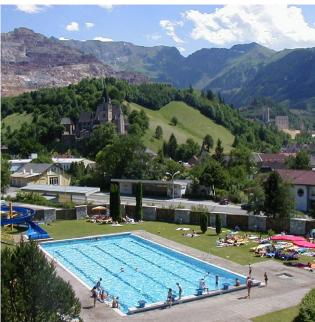

## SURROUNDINGS

Eisenerz, with its characteristic old town centre, is located in the triangle formed by Vienna, Salzburg and Graz, between the Gesäuse national park and the majestic Erzberg. Visitors here are in the midst of fascinating and largely unspoilt countryside where they can enjoy an imposing view of the Erzberg and the Eisenerzer Ramsau and Hochschwab mountain range.

# SPRING, SUMMER AND AUTUMN

Hiking, hut tours, klettern, mountain biking, wild water sports, diving and the Erzberg mine are just a few of the possibilities for holidaymakers who want to spend an active holiday in the midst of nature. Mountain climbers will also find lots to challenge them in the region, especially in the mountains close to the Eisenerzer Ramsau, and the rock face at the nearby Leopoldsteinersee is popular with rock climbers.

## WINTERSPORTS

This region is especially recommended for active people the whole year round. In winter you can enjoy the nearby family-oriented and modern ski resort of Präbichl with its 20 km of pistes up to a snow-sure height of 1,900 metres. In this area there are pistes to suit all levels, from wonderful family-friendly slopes to carving pistes and mogul pistes, deep snow and, for real snow-freaks, the thrilling 'Polsterrinne'.