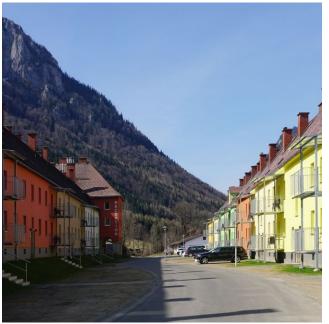

## SURROUNDINGS

Eisenerz, with its characteristic old town centre, is located in the triangle formed by Vienna, Salzburg and Graz, between the Gesäuse national park and the majestic Erzberg. Visitors here are in the midst of fascinating and largely unspoilt countryside where they can enjoy an imposing view of the Erzberg and the Eisenerzer Ramsau and Hochschwab mountain range.

The plan has a feeling of space with lots of public green in the atmosphere of a garden village.

Due to the characteristic architecture of the houses, leafy lanes and gardens, the whole has an intimate and cozy character.

The view of the impressive mountain world all around, however, will never leave you forgetting that you are in real Austria.

THE VIEW OF THE IMPOSANT
MOUNTAIN WORLD AROUND,
HOWEVER, WILL NEVER LEAVE YOU
FORGETTING THAT YOU ARE IN REAL
AUSTRIA.