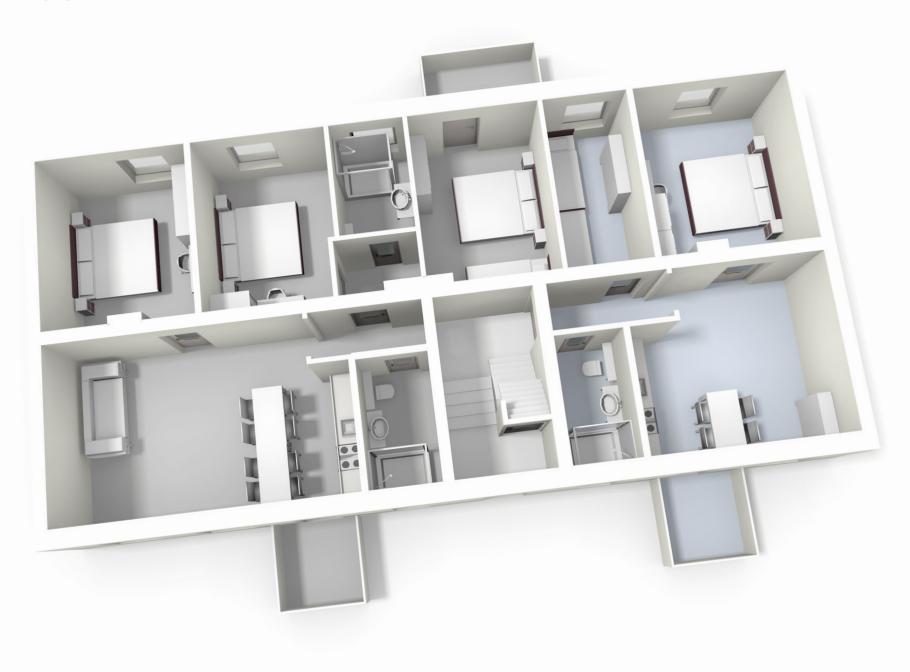

# SAMPLE FLOORPLAN

## THE APARTMENTS

The development is made up of two-storey houses comprising four or six apartments, with a porch; the houses face the road and there are square-shaped public gardens at the rear. All the apartments have a balcony.