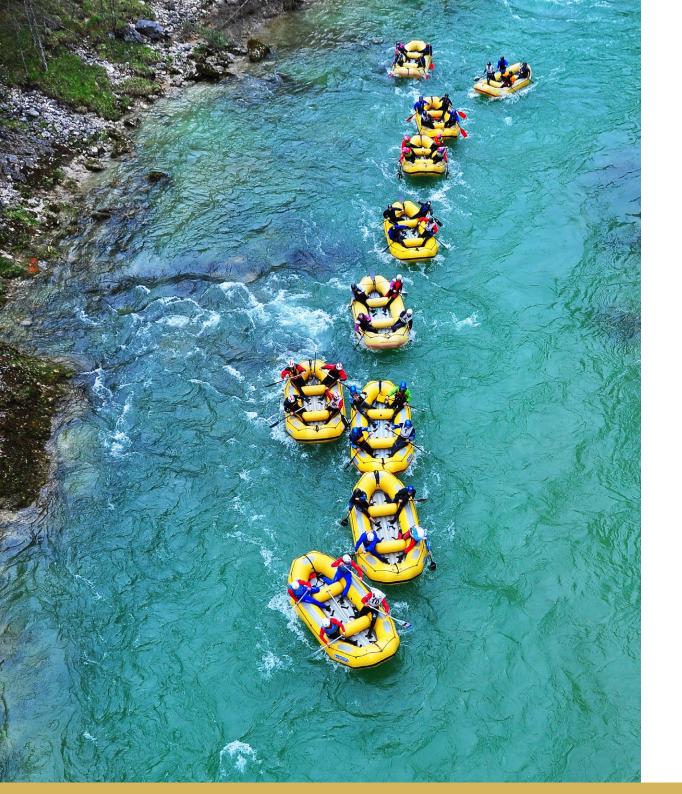

# SPRING, SUMMER AND AUTUMN

Hiking, hut tours, klettern, mountain biking, wild water sports, diving and the Erzberg mine are just a few of the possibilities for holidaymakers who want to spend an active holiday in the midst of nature. Mountain climbers will also find lots to challenge them in the region, especially in the mountains close to the Eisenerzer Ramsau, and the rock face at the nearby Leopoldsteinersee is popular with rock climbers.