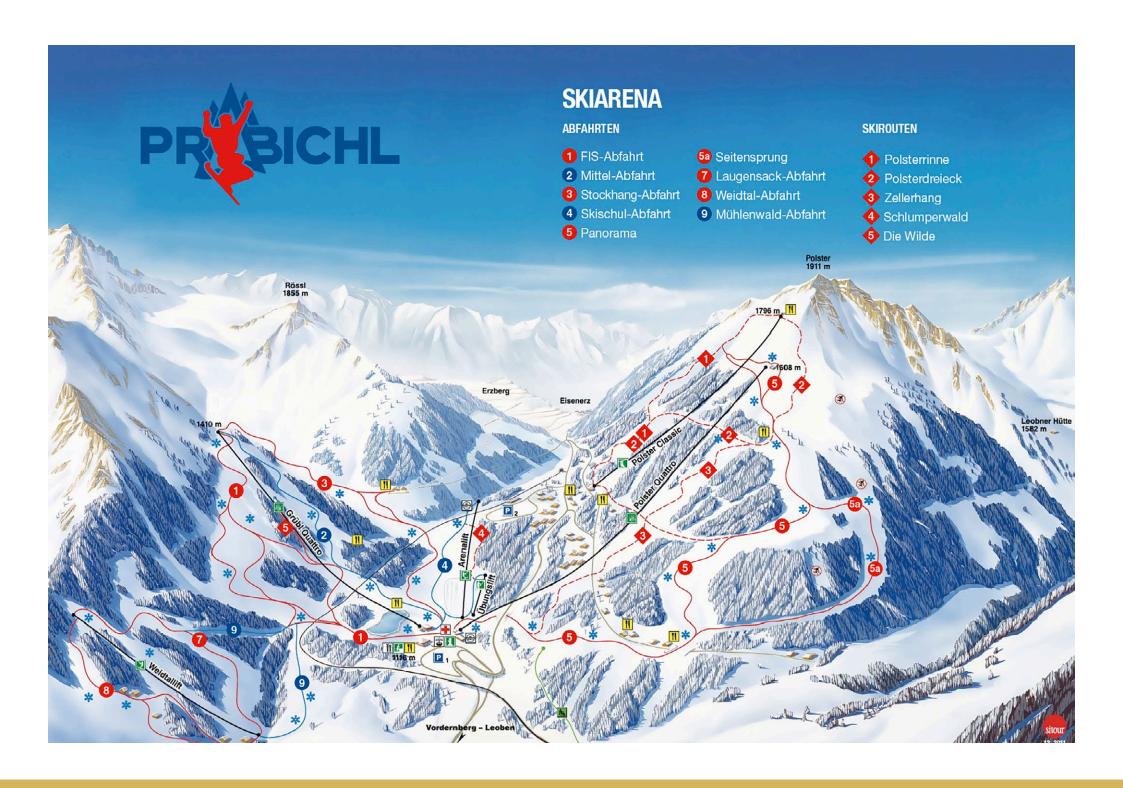

## WINTERSPORTS

This region is especially recommended for active people the whole year round. In winter you can enjoy the nearby family-oriented and modern ski resort of Präbichl with its 20 km of pistes up to a snow-sure height of 1,900 metres. In this area there are pistes to suit all levels, from wonderful family-friendly slopes to carving pistes and mogul pistes, deep snow and, for real snow-freaks, the thrilling 'Polsterrinne'.

Eisenerzer Ramsau is the Nordic centre, especially popular for sports such as cross-country skiing and biathlon. Because it is snow sure and has excellent facilities for cross-country skiing, Austria has awarded the region the Styrian cross-country skiing seal of quality.

Due to the snow security and the excellent facilities for cross-country skiing, the region is not only distinguished by the country with the Styrian cross-country label, but also serves as a training location for the professional athletes of the Austrian ski association.