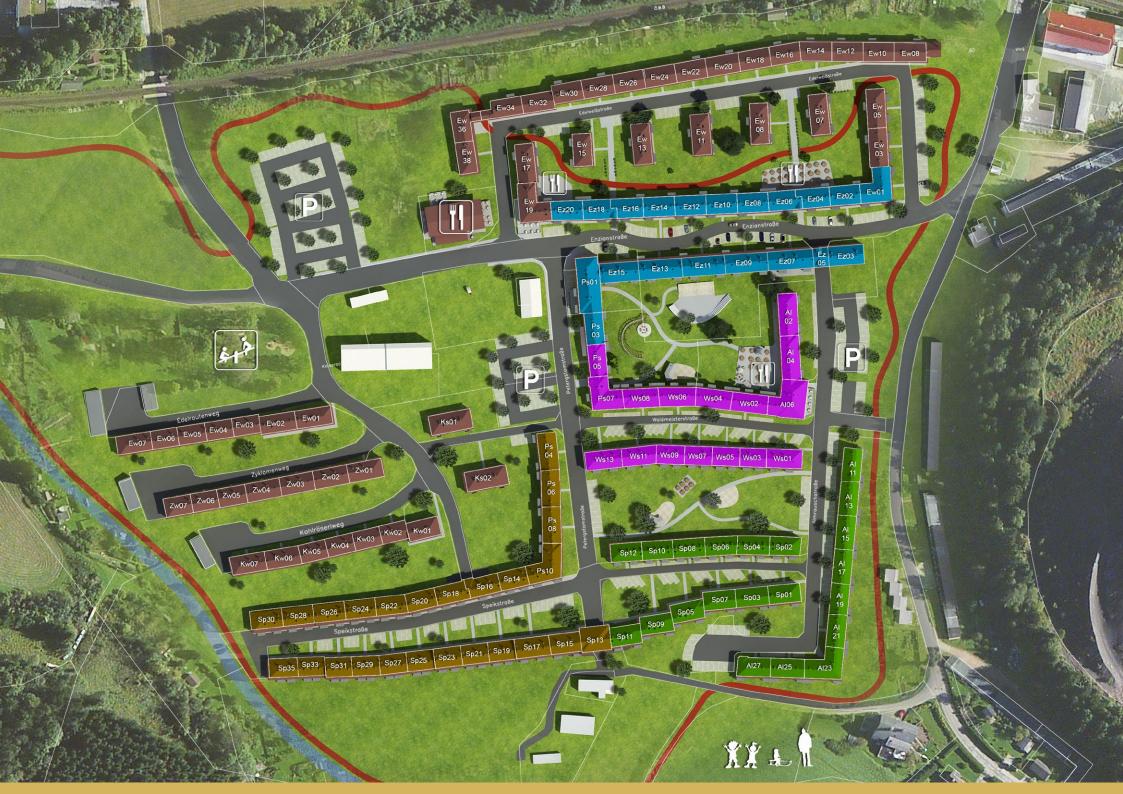

# THE PROJECT

The Erzberg Alpin Resort is a former residential area with a total of 400 apartments. These homes are being completely renovated to luxury holiday apartments and will be supplied turn-key.

The plan has a feeling of space with lots of public green in the atmosphere of a garden village.

Due to the characteristic architecture of the houses, leafy lanes and gardens, the whole has an intimate and cozy character.

## THE APARTMENTS

The development is made up of two-storey houses comprising four or six apartments, with a porch; the houses face the road and there are square-shaped public gardens at the rear. All the apartments have a balcony.

The rental and management activities are carried out from a central reception building with a variety of facilities. The service offered will be of excellent 3-star quality and will attract a broad range of holidaymakers.