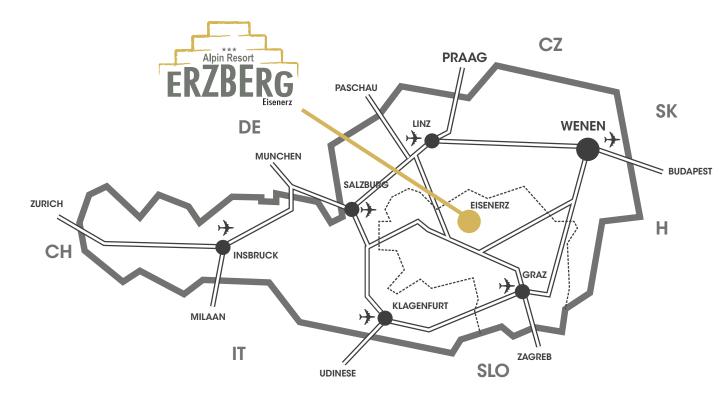

#### Route

Eisenerz is easily accessible by plane. There are several airlines flying to Salzburg, Graz, Vienna and Linz. Eisenerz can be easily reached by train or car from the various airports.