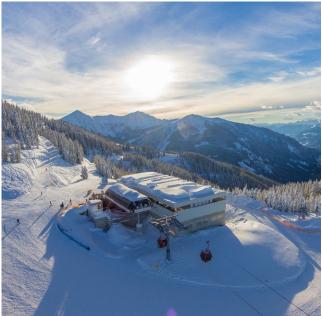

## WINTERSPORTS

This region is especially recommended for active people the whole year round. In winter you can enjoy the nearby family-oriented and modern ski resort of Präbichl with its 20 km of pistes up to a snow-sure height of 1,900 metres. In this area there are pistes to suit all levels, from wonderful family-friendly slopes to carving pistes and mogul pistes, deep snow and, for real snow-freaks, the thrilling 'Polsterrinne'.