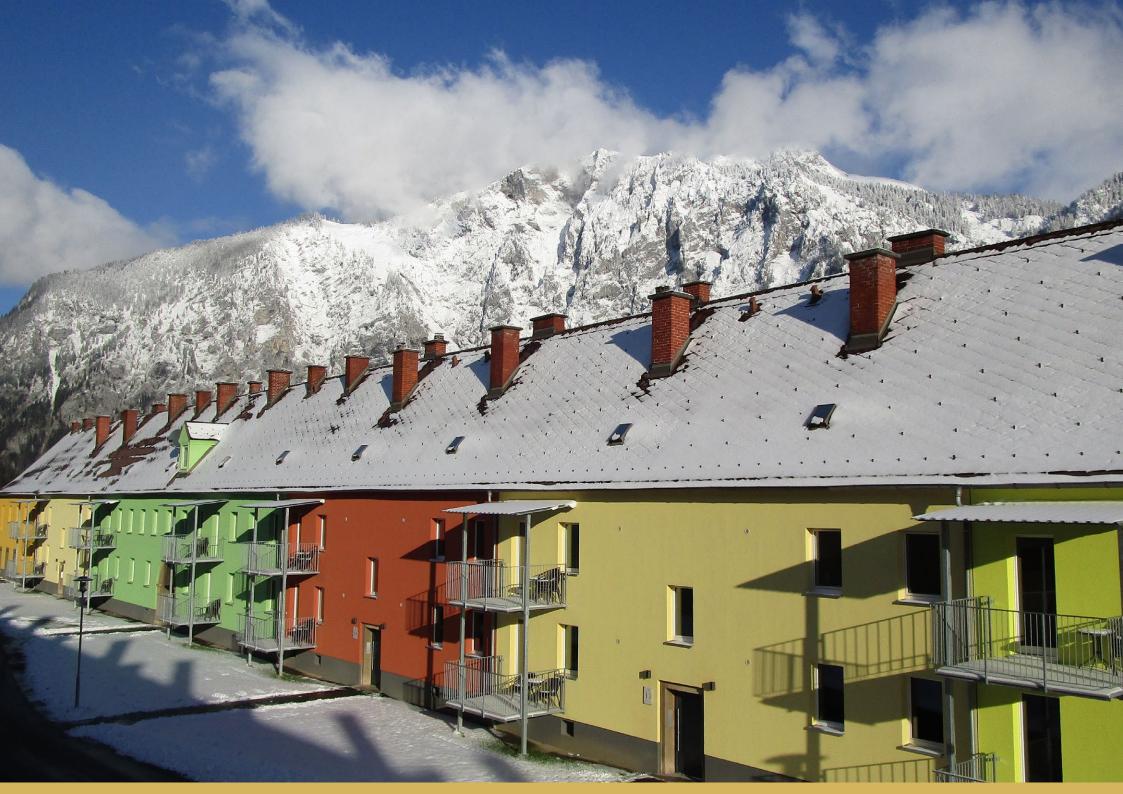

## SURROUNDINGS

Eisenerz, with its characteristic old town centre, is located in the triangle formed by Vienna, Salzburg and Graz, between the Gesäuse national park and the majestic Erzberg. Visitors here are in the midst of fascinating and largely unspoilt countryside where they can enjoy an imposing view of the Erzberg and the Eisenerzer Ramsau and Hochschwab mountain range.

The plan has a feeling of space with lots of public green in the atmosphere of a garden village.

Due to the characteristic architecture of the houses, leafy lanes and gardens, the whole has an intimate and cozy character.

The view of the impressive mountain world all around, however, will never leave you forgetting that you are in real Austria.

THE VIEW OF THE IMPOSANT
MOUNTAIN WORLD AROUND,
HOWEVER, WILL NEVER LEAVE YOU
FORGETTING THAT YOU ARE IN REAL
AUSTRIA.