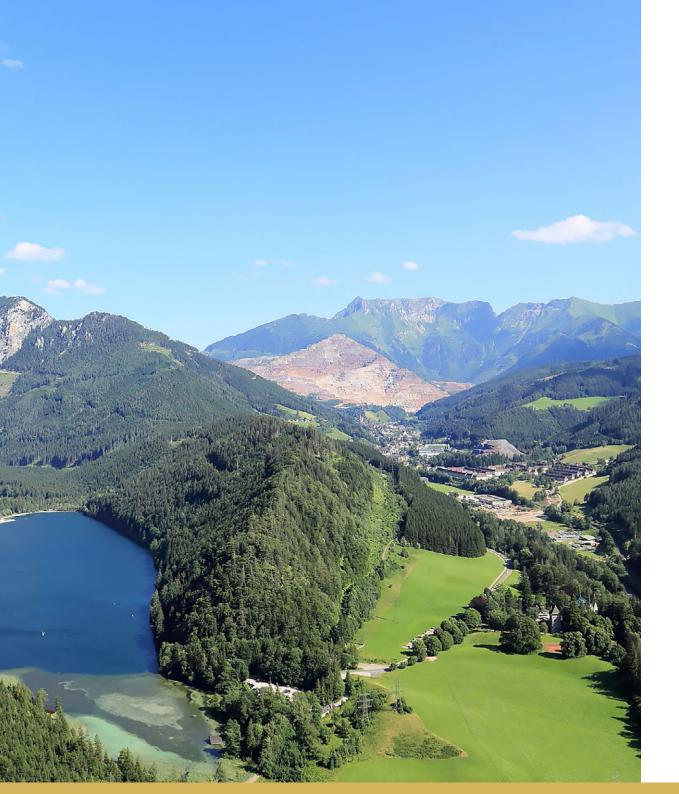

## SURROUNDINGS

Eisenerz, with its characteristic old town centre, is located in the triangle formed by Vienna, Salzburg and Graz, between the Gesäuse national park and the majestic Erzberg. Visitors here are in the midst of fascinating and largely unspoilt countryside where they can enjoy an imposing view of the Erzberg and the Eisenerzer Ramsau and Hochschwab mountain range.

# SPRING, SUMMER AND AUTUMN

Hiking, hut tours, klettern, mountain biking, wild water sports, diving and the Erzberg mine are just a few of the possibilities for holidaymakers who want to spend an active holiday in the midst of nature. Mountain climbers will also find lots to challenge them in the region, especially in the mountains close to the Eisenerzer Ramsau, and the rock face at the nearby Leopoldsteinersee is popular with rock climbers.